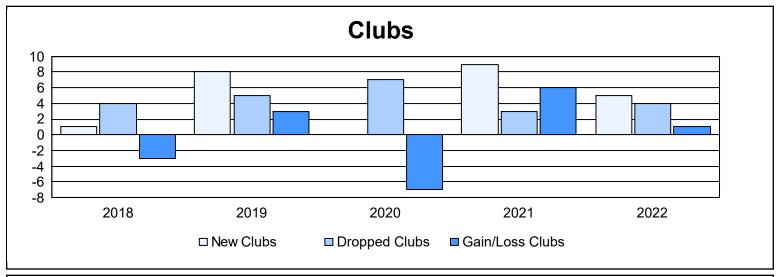

District G 1 As of June 2022 Cumulative

| Year      | New<br>Clubs | Dropped<br>Clubs | Gain/<br>Loss<br>Clubs | New<br>Members | Charter<br>Members | Reinstate<br>Members | Transfer<br>Members | Total<br>Member<br>Added | Total<br>Members<br>Dropped | Gain/<br>Loss<br>Members |
|-----------|--------------|------------------|------------------------|----------------|--------------------|----------------------|---------------------|--------------------------|-----------------------------|--------------------------|
| 2017-2018 | 1            | 4                | -3                     | 163            | 27                 | 19                   | 4                   | 213                      | 355                         | -142                     |
| 2018-2019 | 8            | 5                | 3                      | 224            | 222                | 19                   | 4                   | 469                      | 341                         | 128                      |
| 2019-2020 | 0            | 7                | -7                     | 105            | 17                 | 25                   | 3                   | 150                      | 359                         | -209                     |
| 2020-2021 | 9            | 3                | 6                      | 259            | 341                | 29                   | 2                   | 631                      | 326                         | 305                      |
| 2021-2022 | 5            | 4                | 1                      | 223            | 119                | 77                   | 7                   | 426                      | 411                         | 15                       |
| Average   | 5            | 5                | 0                      | 195            | 145                | 34                   | 4                   | 378                      | 358                         | 19                       |